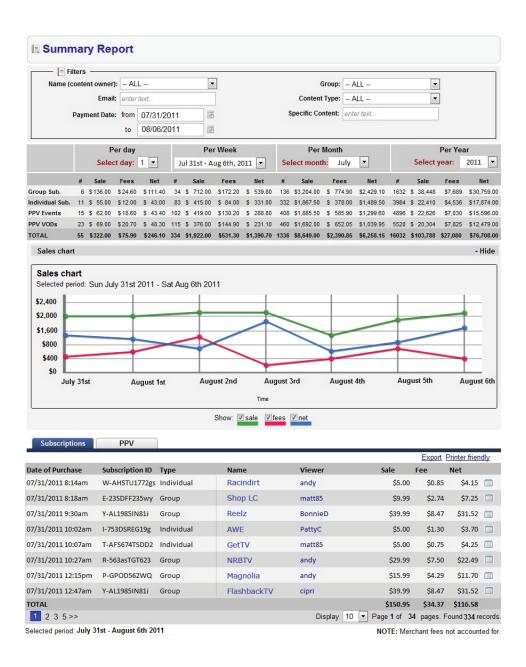

Our middleware also allows you to manage your subscribers, track content owner royalties and create financial reports all from the simple-to-use dashboard.

From their own account dashboard your subscribers are able to pick which a la carte channels and which channel bundles they want. Unlike traditional TV providers where a subscriber might select an expensive 200-channel package to get the 10 channels he actually watches, this solution lets him select only the content he wants.