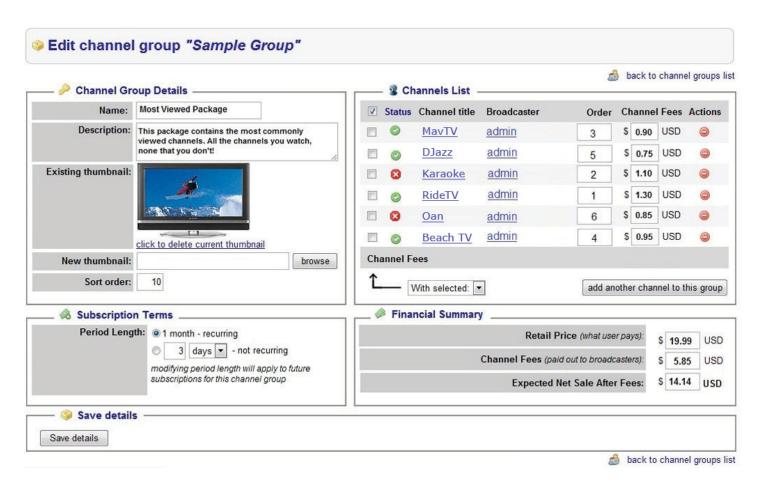

## TikiLIVE IPTV Middleware

Compete head-to-head with major TV providers with TikiLIVE IPTV Middleware. For a fraction of the cost you can create and manage channel packages as the admin of a TikiLIVE network. Set retail prices for individual channels or bundle them together based on your clients' preferences.

Our middleware also allows you to manage your subscribers, track content owner royalties and create financial reports all from the simple-to-use dashboard.

From their own account dashboard your subscribers are able to pick which a la carte channels and which channel bundles they want. Unlike traditional TV providers where a subscriber might select an expensive 200-channel package to get the 10 channels he actually watches, this solution lets him select only the content he wants.

This saves him money and saves you money in the licensing fees you pay to provide his content.