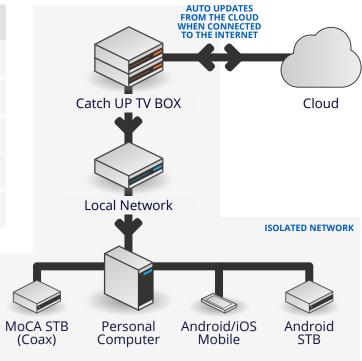

The TikiLIVE local delivery platform has been designed to accommodate remote installations who have limited Internet delivery options. This plug-n-play solution allows you to deliver and service multi dwelling or closed communities via a multi-casting or uni-casting network.

Manage the entire delivery of content locally from any Web browser and control membership access, manage payments, credits and specify content access. This solution meets the needs of those difficult installations such as remote resorts, cruise ships, island communities, tour buses and air travel.