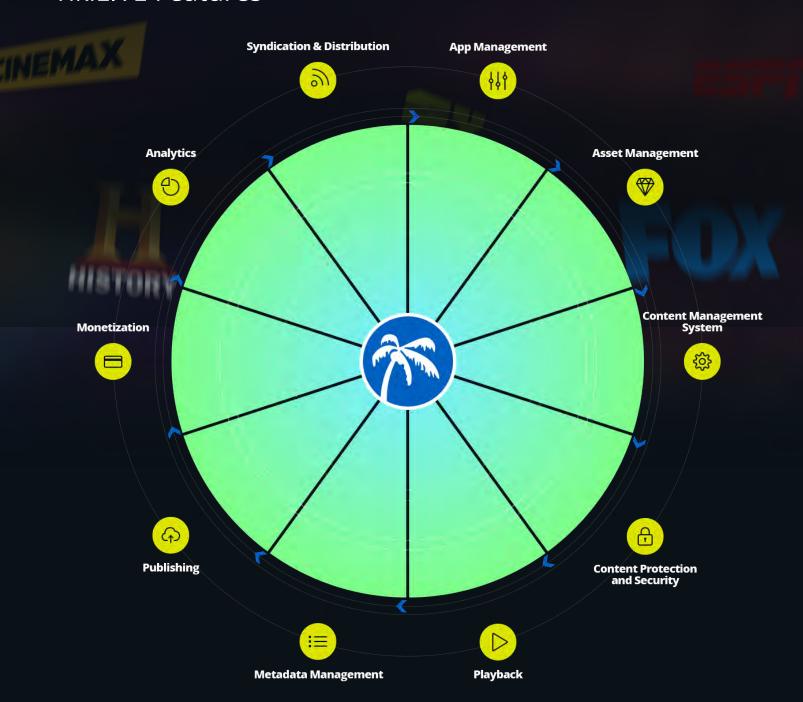

# TikiLIVE Features





# TikiLIVE Delivers HD Programming on the most popular devices





Get LIVE or Catch Up TV, HD Music and more than 10,000 VOD searchable episodes!



- Report Frames Per Second and Bitrate for source of stream
- · Viewer metrics include Frames per second and Bitrate for each individual user and device connected to a LIVE stream

- Ability to sell broadcasting and content management capabilities to individual users or organizations
- · Recurring monthly billing options available
- Customize packages and set limits on account functions, features, and limits

- Ability to charge for Live events and individual VODs
- Allows for a "hold back" fee to monetize each channel for Admin
- Comprehensive shopping cart checkout experience



## **Optional Modules**

### Middle-ware Subscription Bil